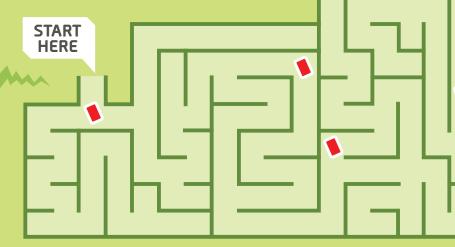

#### **FOLLOW YOUR HEARTS**

Professor Blur has disappeared and taken all our magic show props with him! But wait! It looks like he's dropped a clue: a trail of playing cards. Luckily for you, your Transitions<sup>™</sup> lenses will stay dark while you try to discover where Blur ran off to!