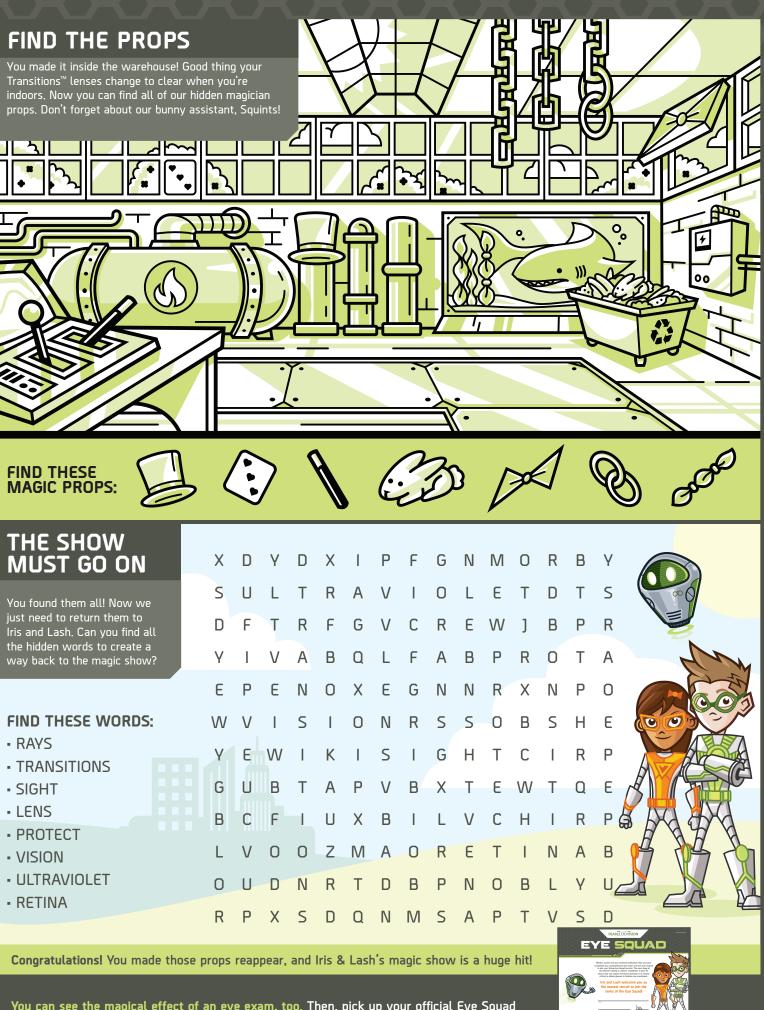

# PEARLE OOVISION<sup>®</sup>

Advertisement

EYE SQUAD

Help Iris & Lash get their magical props back from Professor Blur!

#### WELCOME TO EYE SQUAD!

Greetings, new recruit! I'm 20/20 here to assist you on your mission. Professor Blur has played a sneaky trick on Iris and Lash by stealing all their props for their magic show. We need your help to track, collect, and return all of the props before their show begins!

You can see the magical effect of an eye exam, too. Then, pick up your official Eye Squad Certificate of Acceptance from a Pearle Vision eye care expert to become our newest recruit!