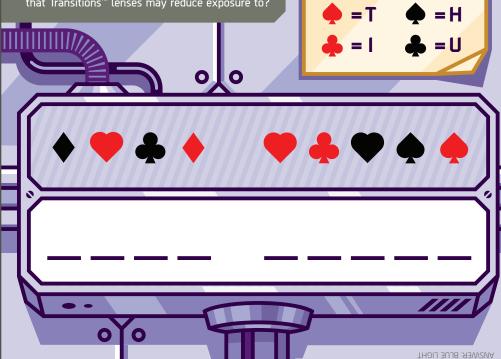

#### **OPEN SESAME**

Good job finding Professor Blur's warehouse, but the door is blocked by a password. Can you match the icons with the letters to reveal a type of light that Transitions™ lenses may reduce exposure to?